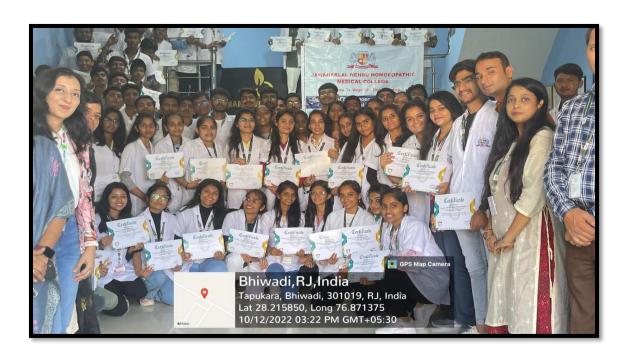

Name and address of visit place: Parul Sevashram blood bank, Parul University.

### **GLIMPSES OF THE VISIT**