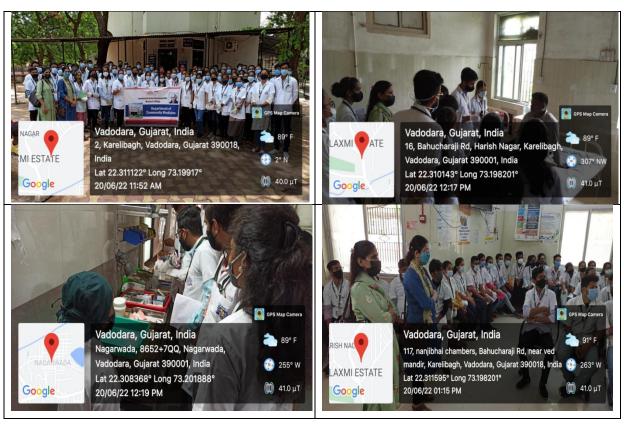

### **Total Educational Field Visits of the Year-2022**

| Sr. No | Date                       | Year/Batch              | Department                        | Place of Visit                                                                                 | Visit Leaded By                                         |
|--------|----------------------------|-------------------------|-----------------------------------|------------------------------------------------------------------------------------------------|---------------------------------------------------------|
| 1      | 04-01-2022                 | Second BHMS/<br>2021-22 | Pathology &<br>Microbiology       | Parul Sevashram Blood<br>bank, Vadodara                                                        | Dr. Sneha Agrawal &<br>Dr. Ishani Acharya               |
| 2      | 11-01-2022                 | Third BHMS              | Surgery                           | Parul Sevashram<br>Hospital, Vadodara                                                          | Dr. Priyanka Shah                                       |
| 3      | 07-04-2022                 | Fourth<br>BHMS/2021-23  | Community<br>Medicine             | School Heath Service,<br>Kanhaiyalal Munsi<br>Primary School,<br>Vadodara                      | Dr. Zankhana Desai &<br>Dr. Shweta Poonia               |
| 4      | 20-06-2022                 | Fourth<br>BHMS/2021-23  | Community<br>Medicine             | Infectious Disease<br>Hospital, Karelibaug                                                     | Dr. Zankhana Desai &<br>Dr. Shweta Poonia               |
| 5      | 30-06-2022                 | Second BHMS/<br>2021-22 | Forensic Medicine<br>& Toxicology | Forensic Science University & Forensic Science Laboratory, Gandhinagar                         | Dr. Falguni Patel & Dr.<br>Khushboo Pandey              |
| 6      | 02-07-2022                 | Fourth<br>BHMS/2021-23  | Community<br>Medicine             | Amul Dairy & Amul<br>Chocolate House, Anand                                                    | Dr. Zankhana Desai &<br>Dr. Shweta Poonia               |
| 7      | 09-07-2022                 | Fourth<br>BHMS/2021-23  | Repertory & Case<br>Taking        | R.P Patel Institute Of<br>Homoeopathy,<br>Vadodara                                             | Dr. Parimal Parmar &<br>Dr. Shweta Awati                |
| 8      | 21-09-2022                 | Fourth<br>BHMS/2021-23  | Community<br>Medicine             | Anganwadi center and health survey                                                             | Dr. Zankhana Desai &<br>Dr. Shweta Poonia               |
| 9      | 11-10-2022 &<br>12-10-2022 | First BHMS/2022-<br>23  | Homoeopathic<br>Pharmacy          | Homoeopathic<br>Pharmacopoeia<br>Laboratory, Delhi &<br>Bhargava Phytolab Pvt.<br>Ltd, Bhiwadi | Dr. Monimala<br>Pramanick & Dr. Suraj<br>Singh Bhadoria |