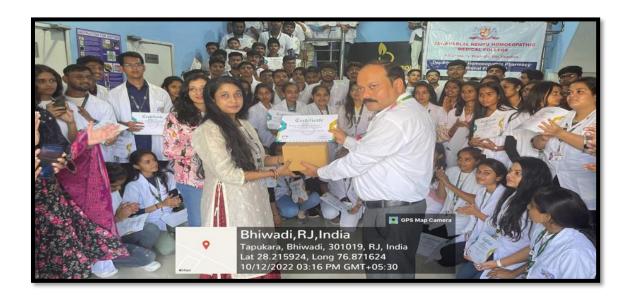

### **Total Educational Field Visits of the Year-2022**

| Sr. No | Date                       | Year/Batch              | Department                        | Place of Visit                                                                                 | Visit Leaded By                                         |
|--------|----------------------------|-------------------------|-----------------------------------|------------------------------------------------------------------------------------------------|---------------------------------------------------------|
| 1      | 04-01-2022                 | Second BHMS/<br>2021-22 | Pathology &<br>Microbiology       | Parul Sevashram Blood<br>bank, Vadodara                                                        | Dr. Sneha Agrawal &<br>Dr. Ishani Acharya               |
| 2      | 11-01-2022                 | Third BHMS              | Surgery                           | Parul Sevashram<br>Hospital, Vadodara                                                          | Dr. Priyanka Shah                                       |
| 3      | 07-04-2022                 | Fourth<br>BHMS/2021-23  | Community<br>Medicine             | School Heath Service,<br>Kanhaiyalal Munsi<br>Primary School,<br>Vadodara                      | Dr. Zankhana Desai &<br>Dr. Shweta Poonia               |
| 4      | 20-06-2022                 | Fourth<br>BHMS/2021-23  | Community<br>Medicine             | Infectious Disease<br>Hospital, Karelibaug                                                     | Dr. Zankhana Desai &<br>Dr. Shweta Poonia               |
| 5      | 30-06-2022                 | Second BHMS/<br>2021-22 | Forensic Medicine<br>& Toxicology | Forensic Science University & Forensic Science Laboratory, Gandhinagar                         | Dr. Falguni Patel & Dr.<br>Khushboo Pandey              |
| 6      | 02-07-2022                 | Fourth<br>BHMS/2021-23  | Community<br>Medicine             | Amul Dairy & Amul<br>Chocolate House, Anand                                                    | Dr. Zankhana Desai &<br>Dr. Shweta Poonia               |
| 7      | 09-07-2022                 | Fourth<br>BHMS/2021-23  | Repertory & Case<br>Taking        | R.P Patel Institute Of<br>Homoeopathy,<br>Vadodara                                             | Dr. Parimal Parmar &<br>Dr. Shweta Awati                |
| 8      | 21-09-2022                 | Fourth<br>BHMS/2021-23  | Community<br>Medicine             | Anganwadi center and health survey                                                             | Dr. Zankhana Desai &<br>Dr. Shweta Poonia               |
| 9      | 11-10-2022 &<br>12-10-2022 | First BHMS/2022-<br>23  | Homoeopathic<br>Pharmacy          | Homoeopathic<br>Pharmacopoeia<br>Laboratory, Delhi &<br>Bhargava Phytolab Pvt.<br>Ltd, Bhiwadi | Dr. Monimala<br>Pramanick & Dr. Suraj<br>Singh Bhadoria |