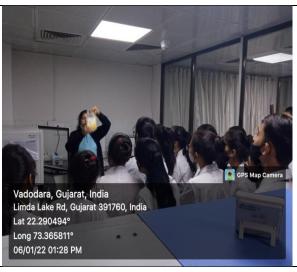

### **GLIMPSES OF THE VISIT**

### **\* OBJECTIVES OF VISIT:**

To acknowledge students about

- ➤ To provide proper understanding & knowledge regarding Blood bank.
- ➤ To understand the proper procedure of blood donation.
- ➤ To understand the proper procedure of blood collection, separation of component of blood & their storage, also use of different preservatives to preserve all blood components.