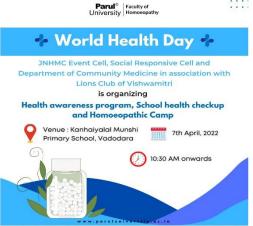

### **Total Educational Field Visits of the Year-2022**

| Sr. No | Date                       | Year/Batch              | Department                        | Place of Visit                                                                                 | Visit Leaded By                                         |
|--------|----------------------------|-------------------------|-----------------------------------|------------------------------------------------------------------------------------------------|---------------------------------------------------------|
| 1      | 04-01-2022                 | Second BHMS/<br>2021-22 | Pathology &<br>Microbiology       | Parul Sevashram Blood<br>bank, Vadodara                                                        | Dr. Sneha Agrawal &<br>Dr. Ishani Acharya               |
| 2      | 11-01-2022                 | Third BHMS              | Surgery                           | Parul Sevashram<br>Hospital, Vadodara                                                          | Dr. Priyanka Shah                                       |
| 3      | 07-04-2022                 | Fourth<br>BHMS/2021-23  | Community<br>Medicine             | School Heath Service,<br>Kanhaiyalal Munsi<br>Primary School,<br>Vadodara                      | Dr. Zankhana Desai &<br>Dr. Shweta Poonia               |
| 4      | 20-06-2022                 | Fourth<br>BHMS/2021-23  | Community<br>Medicine             | Infectious Disease<br>Hospital, Karelibaug                                                     | Dr. Zankhana Desai &<br>Dr. Shweta Poonia               |
| 5      | 30-06-2022                 | Second BHMS/<br>2021-22 | Forensic Medicine<br>& Toxicology | Forensic Science University & Forensic Science Laboratory, Gandhinagar                         | Dr. Falguni Patel & Dr.<br>Khushboo Pandey              |
| 6      | 02-07-2022                 | Fourth<br>BHMS/2021-23  | Community<br>Medicine             | Amul Dairy & Amul<br>Chocolate House, Anand                                                    | Dr. Zankhana Desai &<br>Dr. Shweta Poonia               |
| 7      | 09-07-2022                 | Fourth<br>BHMS/2021-23  | Repertory & Case<br>Taking        | R.P Patel Institute Of<br>Homoeopathy,<br>Vadodara                                             | Dr. Parimal Parmar &<br>Dr. Shweta Awati                |
| 8      | 21-09-2022                 | Fourth<br>BHMS/2021-23  | Community<br>Medicine             | Anganwadi center and health survey                                                             | Dr. Zankhana Desai &<br>Dr. Shweta Poonia               |
| 9      | 11-10-2022 &<br>12-10-2022 | First BHMS/2022-<br>23  | Homoeopathic<br>Pharmacy          | Homoeopathic<br>Pharmacopoeia<br>Laboratory, Delhi &<br>Bhargava Phytolab Pvt.<br>Ltd, Bhiwadi | Dr. Monimala<br>Pramanick & Dr. Suraj<br>Singh Bhadoria |