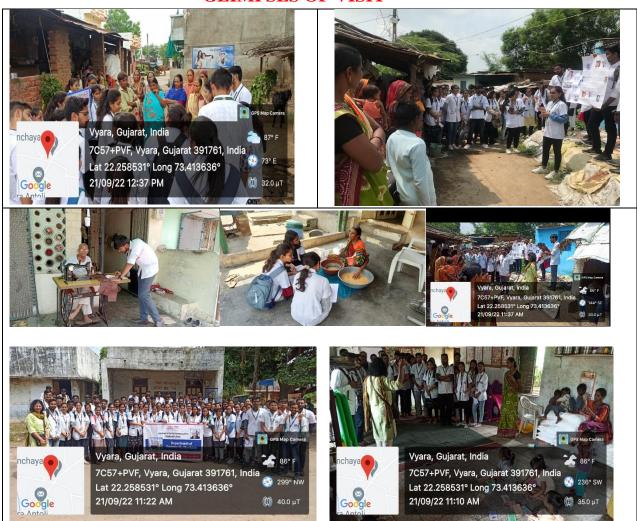

### **GENERAL DETAIL:**

Course/Department :pathology & microbiology

**Year**: 2<sup>nd</sup> year BHMS,

Batch: 2021-22

**Date of visit**: 4/01/2022, 5/01/2022, 6/01/2022

Number of student: 100

Name of accompanying teacher: Dr Sneha agrawal, Dr.Ishani Acharya

### **GLIMPSES OF THE VISIT**

### **\* OBJECTIVES OF VISIT:**

To acknowledge students about

- ➤ To provide proper understanding & knowledge regarding Blood bank.
- ➤ To understand the proper procedure of blood donation.
- ➤ To understand the proper procedure of blood collection, separation of component of blood & their storage, also use of different preservatives to preserve all blood components.