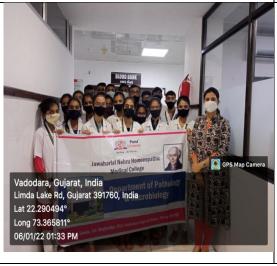

### **Educational BLOOD BANK visit**

### **GLIMPSES OF THE VISIT**

### **GENERAL DETAIL:**

Course/Department :pathology & microbiology

**Year**: 2<sup>nd</sup> year BHMS,

Batch: 2021-22

**Date of visit**: 4/01/2022, 5/01/2022, 6/01/2022

Number of student: 100

Name of accompanying teacher: Dr Sneha agrawal, Dr.Ishani Acharya