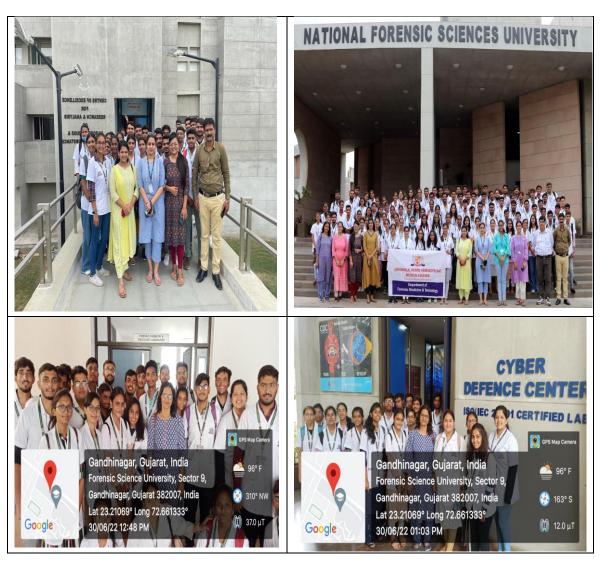

### **Total Educational Field Visits of the Year-2022**

| Sr. No | Date                       | Year/Batch              | Department                        | Place of Visit                                                                                 | Visit Leaded By                                         |
|--------|----------------------------|-------------------------|-----------------------------------|------------------------------------------------------------------------------------------------|---------------------------------------------------------|
| 1      | 04-01-2022                 | Second BHMS/<br>2021-22 | Pathology &<br>Microbiology       | Parul Sevashram Blood<br>bank, Vadodara                                                        | Dr. Sneha Agrawal &<br>Dr. Ishani Acharya               |
| 2      | 11-01-2022                 | Third BHMS              | Surgery                           | Parul Sevashram<br>Hospital, Vadodara                                                          | Dr. Priyanka Shah                                       |
| 3      | 07-04-2022                 | Fourth<br>BHMS/2021-23  | Community<br>Medicine             | School Heath Service,<br>Kanhaiyalal Munsi<br>Primary School,<br>Vadodara                      | Dr. Zankhana Desai &<br>Dr. Shweta Poonia               |
| 4      | 20-06-2022                 | Fourth<br>BHMS/2021-23  | Community<br>Medicine             | Infectious Disease<br>Hospital, Karelibaug                                                     | Dr. Zankhana Desai &<br>Dr. Shweta Poonia               |
| 5      | 30-06-2022                 | Second BHMS/<br>2021-22 | Forensic Medicine<br>& Toxicology | Forensic Science University & Forensic Science Laboratory, Gandhinagar                         | Dr. Falguni Patel & Dr.<br>Khushboo Pandey              |
| 6      | 02-07-2022                 | Fourth<br>BHMS/2021-23  | Community<br>Medicine             | Amul Dairy & Amul<br>Chocolate House, Anand                                                    | Dr. Zankhana Desai &<br>Dr. Shweta Poonia               |
| 7      | 09-07-2022                 | Fourth<br>BHMS/2021-23  | Repertory & Case<br>Taking        | R.P Patel Institute Of<br>Homoeopathy,<br>Vadodara                                             | Dr. Parimal Parmar &<br>Dr. Shweta Awati                |
| 8      | 21-09-2022                 | Fourth<br>BHMS/2021-23  | Community<br>Medicine             | Anganwadi center and health survey                                                             | Dr. Zankhana Desai &<br>Dr. Shweta Poonia               |
| 9      | 11-10-2022 &<br>12-10-2022 | First BHMS/2022-<br>23  | Homoeopathic<br>Pharmacy          | Homoeopathic<br>Pharmacopoeia<br>Laboratory, Delhi &<br>Bhargava Phytolab Pvt.<br>Ltd, Bhiwadi | Dr. Monimala<br>Pramanick & Dr. Suraj<br>Singh Bhadoria |