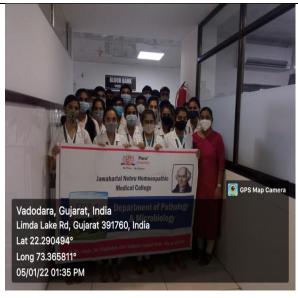

### **Educational BLOOD BANK visit**

### **GENERAL DETAIL:**

Course/Department :pathology & microbiology

**Year**: 2<sup>nd</sup> year BHMS,

Batch: 2021-22

**Date of visit**: 4/01/2022, 5/01/2022, 6/01/2022

Number of student: 100

Name of accompanying teacher: Dr Sneha agrawal, Dr.Ishani Acharya

Name and address of visit place: Parul Sevashram blood bank, Parul University.

### **GLIMPSES OF THE VISIT**