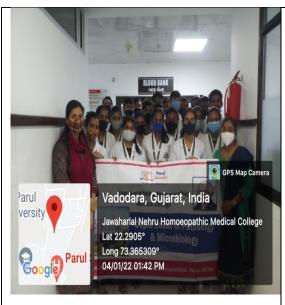

### **Educational BLOOD BANK visit**

### **GENERAL DETAIL:**

Course/Department :pathology & microbiology

**Year**: 2<sup>nd</sup> year BHMS,

Batch: 2021-22

**Date of visit**: 4/01/2022, 5/01/2022, 6/01/2022

Number of student: 100

Name of accompanying teacher: Dr Sneha agrawal, Dr.Ishani Acharya

Name and address of visit place: Parul Sevashram blood bank, Parul University.

### **GLIMPSES OF THE VISIT**