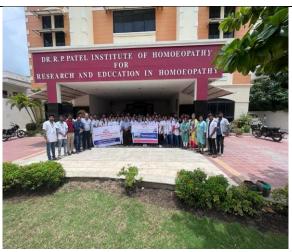

### **Total Educational Field Visits of the Year-2022**

| Sr. No | Date                       | Year/Batch              | Department                        | Place of Visit                                                                                 | Visit Leaded By                                         |
|--------|----------------------------|-------------------------|-----------------------------------|------------------------------------------------------------------------------------------------|---------------------------------------------------------|
| 1      | 04-01-2022                 | Second BHMS/<br>2021-22 | Pathology &<br>Microbiology       | Parul Sevashram Blood<br>bank, Vadodara                                                        | Dr. Sneha Agrawal &<br>Dr. Ishani Acharya               |
| 2      | 11-01-2022                 | Third BHMS              | Surgery                           | Parul Sevashram<br>Hospital, Vadodara                                                          | Dr. Priyanka Shah                                       |
| 3      | 07-04-2022                 | Fourth<br>BHMS/2021-23  | Community<br>Medicine             | School Heath Service,<br>Kanhaiyalal Munsi<br>Primary School,<br>Vadodara                      | Dr. Zankhana Desai &<br>Dr. Shweta Poonia               |
| 4      | 20-06-2022                 | Fourth<br>BHMS/2021-23  | Community<br>Medicine             | Infectious Disease<br>Hospital, Karelibaug                                                     | Dr. Zankhana Desai &<br>Dr. Shweta Poonia               |
| 5      | 30-06-2022                 | Second BHMS/<br>2021-22 | Forensic Medicine<br>& Toxicology | Forensic Science University & Forensic Science Laboratory, Gandhinagar                         | Dr. Falguni Patel & Dr.<br>Khushboo Pandey              |
| 6      | 02-07-2022                 | Fourth<br>BHMS/2021-23  | Community<br>Medicine             | Amul Dairy & Amul<br>Chocolate House, Anand                                                    | Dr. Zankhana Desai &<br>Dr. Shweta Poonia               |
| 7      | 09-07-2022                 | Fourth<br>BHMS/2021-23  | Repertory & Case<br>Taking        | R.P Patel Institute Of<br>Homoeopathy,<br>Vadodara                                             | Dr. Parimal Parmar &<br>Dr. Shweta Awati                |
| 8      | 21-09-2022                 | Fourth<br>BHMS/2021-23  | Community<br>Medicine             | Anganwadi center and health survey                                                             | Dr. Zankhana Desai &<br>Dr. Shweta Poonia               |
| 9      | 11-10-2022 &<br>12-10-2022 | First BHMS/2022-<br>23  | Homoeopathic<br>Pharmacy          | Homoeopathic<br>Pharmacopoeia<br>Laboratory, Delhi &<br>Bhargava Phytolab Pvt.<br>Ltd, Bhiwadi | Dr. Monimala<br>Pramanick & Dr. Suraj<br>Singh Bhadoria |