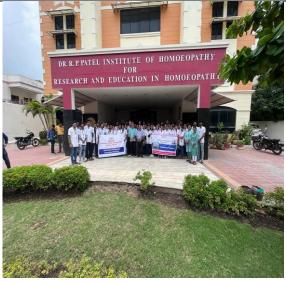

ucational field visit to R.P.PATEL INSTITUTE OF HOMOEOPATHY for students of 4<sup>th</sup> BHMS on 09-07-2022 at 10:00 am.

All concerned shall take note of this.



Dr. Prashant Shah
Department of Case Taking and Repertory
( J.N.H.M.C.)



### **Education Field Visit of Hahnemann house**

### **General details:**

**Department**: Case Taking and Repertory

**Year**: 4<sup>th</sup> BHMS **Batch**: **2021** - 23

Date of visit: - 09-07-2022

Number of students: 94 with PG student 20

Name of Teacher conducted Visit: Dr.Parimal Parmar and Dr.Shweta Awati, Dr. Kirtida Desai, Dr. T.K.Das, Dr. Nidhi Tiwari, Dr. Krishna Raj, Dr. Samir Gupta,

Dr. Amit Nayak

Name and address: Hahnemann House, Aatmajyoti Ashram Rd, ellora park,

Subhanpura Vadodara Gujarat.

#### **GLIMPSES OF THE VISIT**



















### **\* OBJECTIVES:**

To acknowledged students about

- To provide proper understanding & knowledge regarding Repertory.
- Students will get to see rare editions of REPERTORY Books, different source Books of Materia-Medica, different types of Repertories.



# Jawaharlal Nehru Homoeopathic Medical College 4th BHMS Students List 2021-23 Educational Field visit to R.P.Patel Institute

| Roll | Name of Student                            | Signature           | Roll | No. CO. 1          | 4 44      |
|------|--------------------------------------------|---------------------|------|--------------------|-----------|
| No.  | to the same additional and                 | orginature:         | No.  | Name of Student    | Signature |
| -1   | - Jamanny bus