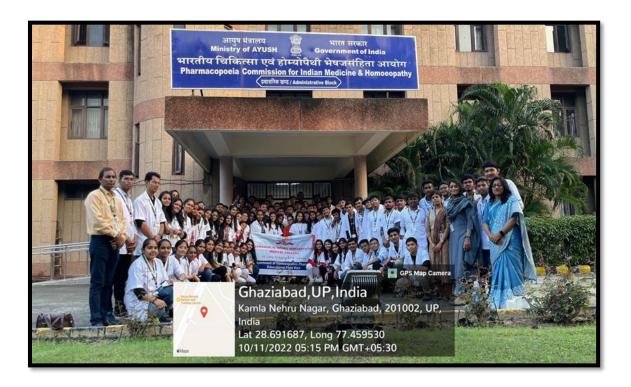

### **Total Educational Field Visits of the Year-2022**

| Sr. No | Date                       | Year/Batch              | Department                        | Place of Visit                                                                                 | Visit Leaded By                                         |
|--------|----------------------------|-------------------------|-----------------------------------|------------------------------------------------------------------------------------------------|---------------------------------------------------------|
| 1      | 04-01-2022                 | Second BHMS/<br>2021-22 | Pathology &<br>Microbiology       | Parul Sevashram Blood<br>bank, Vadodara                                                        | Dr. Sneha Agrawal &<br>Dr. Ishani Acharya               |
| 2      | 11-01-2022                 | Third BHMS              | Surgery                           | Parul Sevashram<br>Hospital, Vadodara                                                          | Dr. Priyanka Shah                                       |
| 3      | 07-04-2022                 | Fourth<br>BHMS/2021-23  | Community<br>Medicine             | School Heath Service,<br>Kanhaiyalal Munsi<br>Primary School,<br>Vadodara                      | Dr. Zankhana Desai &<br>Dr. Shweta Poonia               |
| 4      | 20-06-2022                 | Fourth<br>BHMS/2021-23  | Community<br>Medicine             | Infectious Disease<br>Hospital, Karelibaug                                                     | Dr. Zankhana Desai &<br>Dr. Shweta Poonia               |
| 5      | 30-06-2022                 | Second BHMS/<br>2021-22 | Forensic Medicine<br>& Toxicology | Forensic Science University & Forensic Science Laboratory, Gandhinagar                         | Dr. Falguni Patel & Dr.<br>Khushboo Pandey              |
| 6      | 02-07-2022                 | Fourth<br>BHMS/2021-23  | Community<br>Medicine             | Amul Dairy & Amul<br>Chocolate House, Anand                                                    | Dr. Zankhana Desai &<br>Dr. Shweta Poonia               |
| 7      | 09-07-2022                 | Fourth<br>BHMS/2021-23  | Repertory & Case<br>Taking        | R.P Patel Institute Of<br>Homoeopathy,<br>Vadodara                                             | Dr. Parimal Parmar &<br>Dr. Shweta Awati                |
| 8      | 21-09-2022                 | Fourth<br>BHMS/2021-23  | Community<br>Medicine             | Anganwadi center and health survey                                                             | Dr. Zankhana Desai &<br>Dr. Shweta Poonia               |
| 9      | 11-10-2022 &<br>12-10-2022 | First BHMS/2022-<br>23  | Homoeopathic<br>Pharmacy          | Homoeopathic<br>Pharmacopoeia<br>Laboratory, Delhi &<br>Bhargava Phytolab Pvt.<br>Ltd, Bhiwadi | Dr. Monimala<br>Pramanick & Dr. Suraj<br>Singh Bhadoria |