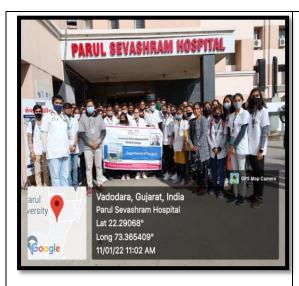

#### **STUDENTS NOTICE**

Subject: Regarding educational field visit at Parul sevashram hospital.

Dear student's ,for the student's of  $2^{nd}$  BHMS .It is mandatory to have to have a visit to Blood bank and pathology museum during their curriculam.In this regards the Department of Pathology has arranged an educational visit at Parul sevashram Hospital ,Parul university .

The schedule of the visit shall be on 4<sup>th</sup> January, 5<sup>th</sup> January & 6<sup>th</sup> January it will be of 6 hrs including 3 days.

The faculty of Pathology department Dr.Sneha Agrawal & Dr.ishani acharya of our college shall be accompanying with these group.

All the student's instructed to remain present on mention date for visit.

**HOD** of Pathology Department