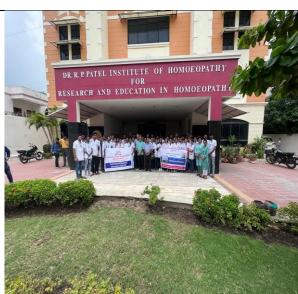

field visit to R.P.PATEL INSTITUTE OF HOMOEOPATHY for students of 4<sup>th</sup> BHMS on 09-07-2022 at 10:00 am.

All concerned shall take note of this.



Dr. Prashant Shah
Department of Case Taking and Repertory
( J.N.H.M.C.)



### **Education Field Visit of Hahnemann house**

### **General details:**

**Department**: Case Taking and Repertory

**Year**: 4<sup>th</sup> BHMS **Batch**: **2021** - 23

Date of visit: - 09-07-2022

Number of students: 94 with PG student 20

Name of Teacher conducted Visit: Dr.Parimal Parmar and Dr.Shweta Awati, Dr. Kirtida Desai, Dr. T.K.Das, Dr. Nidhi Tiwari, Dr. Krishna Raj, Dr. Samir Gupta,

Dr. Amit Nayak

Name and address: Hahnemann House, Aatmajyoti Ashram Rd, ellora park,

Subhanpura Vadodara Gujarat.

#### **GLIMPSES OF THE VISIT**



















### **\* OBJECTIVES:**

To acknowledged students about

- To provide proper understanding & knowledge regarding Repertory.
- Students will get to see rare editions of REPERTORY Books, different source Books of Materia-Medica, different types of Repertories.



# Jawaharlal Nehru Homoeopathic Medical College 4th BHMS Students List 2021-23 Educational Field visit to R.P.Patel Institute

| Roll | Name of Student                            | Signature           | Roll | No. CO. 1          | 4 44      |
|------|--------------------------------------------|---------------------|------|--------------------|-----------|
| No.  | to the same additional and                 | orginature:         | No.  | Name of Student    | Signature |
| -1   | - Jamanny bus                              | 1-1-04