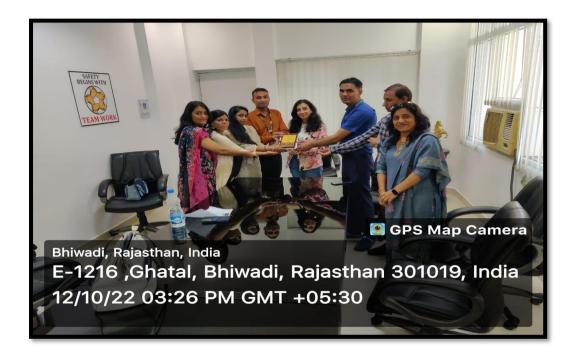

Name and address of visit place: Parul Sevashram blood bank, Parul University.

### **GLIMPSES OF THE VISIT**