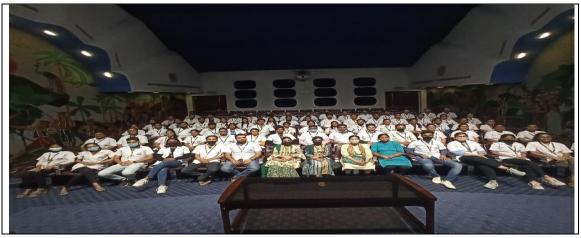

Educational field visit

This is to inform you all that the Dept. of Community Medicine, Jawaharlal Nehru Homoeopathic Medical College has organise an Educational field visit to Amul Dairy and Amul Chocolate House, Anand for students of 4<sup>th</sup> BHMS on 02-07-2022 at 10:00 am.

All concerned shall take note of this.



Dr. Zankhana Desai Educational field visit Coordinator J.N.H.M.C.



### Visit to Amul Dairy and Amul Chocolate House Anand

### **General details:**

**Department**: Community Medicine

Year: 4th BHMS

**Batch:** 2021 - 23

**Date of visit:** - 02-07-2022 **Number of students:** 90

Name of Teacher conducted Visit: Dr. Zankhana P. Desai, Dr. Kumari

Rakesh, Dr. Shweta Awati

Name and address: Amul Dairy and Amul Chocolate House, Anand.

#### **GLIMPSES OF VISIT**







### **\*** OBJECTIVES OF VISIT:

To acknowledged students about

- ➤ The setup and functioning of the Amul Dairy for different milk products.
- ➤ Manufacturing as well as packing and Dispatching functions of Amul Dairy.
- > Pasteurization of milk.



### Educational Field visit to Amul Dairy, Anand 4th BHMS Students List 2021-23

| Roll<br>No. | Name of Student   | Signature | Roll<br>No. | N. me of Student     | Signature                               |
|-------------|-------------------|-----------|-------------|----------------------|-----------------------------------------|
| 1           | Tamanna Bhai      | daylard.  | 23          | Het cimbachiya.      | -B)                                     |
| 2           | Kotan baldaniya   | fear      | 24          | revisible methospher