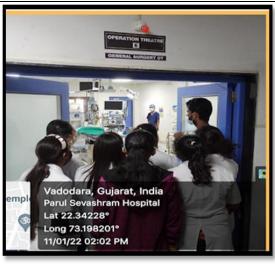

#### **STUDENTS NOTICE**

Subject: Regarding educational field visit at Parul sevashram hospital.

Dear student's ,for the student's of  $2^{nd}$  BHMS .It is mandatory to have to have a visit to Blood bank and pathology museum during their curriculam.In this regards the Department of Pathology has arranged an educational visit at Parul sevashram Hospital ,Parul university .

The schedule of the visit shall be on 4<sup>th</sup> January, 5<sup>th</sup> January & 6<sup>th</sup> January it will be of 6 hrs including 3 days.

The faculty of Pathology department Dr.Sneha Agrawal & Dr.ishani acharya of our college shall be accompanying with these group.

All the student's instructed to remain present on mention date for visit.

**HOD** of Pathology Department