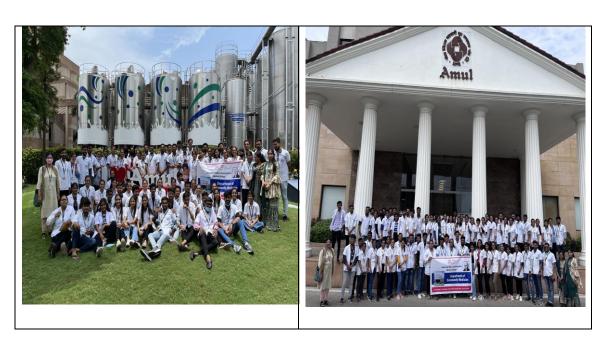

### **Total Educational Field Visits of the Year-2022**

| Sr. No | Date                       | Year/Batch              | Department                        | Place of Visit                                                                                 | Visit Leaded By                                         |
|--------|----------------------------|-------------------------|-----------------------------------|------------------------------------------------------------------------------------------------|---------------------------------------------------------|
| 1      | 04-01-2022                 | Second BHMS/<br>2021-22 | Pathology &<br>Microbiology       | Parul Sevashram Blood<br>bank, Vadodara                                                        | Dr. Sneha Agrawal &<br>Dr. Ishani Acharya               |
| 2      | 11-01-2022                 | Third BHMS              | Surgery                           | Parul Sevashram<br>Hospital, Vadodara                                                          | Dr. Priyanka Shah                                       |
| 3      | 07-04-2022                 | Fourth<br>BHMS/2021-23  | Community<br>Medicine             | School Heath Service,<br>Kanhaiyalal Munsi<br>Primary School,<br>Vadodara                      | Dr. Zankhana Desai &<br>Dr. Shweta Poonia               |
| 4      | 20-06-2022                 | Fourth<br>BHMS/2021-23  | Community<br>Medicine             | Infectious Disease<br>Hospital, Karelibaug                                                     | Dr. Zankhana Desai &<br>Dr. Shweta Poonia               |
| 5      | 30-06-2022                 | Second BHMS/<br>2021-22 | Forensic Medicine<br>& Toxicology | Forensic Science University & Forensic Science Laboratory, Gandhinagar                         | Dr. Falguni Patel & Dr.<br>Khushboo Pandey              |
| 6      | 02-07-2022                 | Fourth<br>BHMS/2021-23  | Community<br>Medicine             | Amul Dairy & Amul<br>Chocolate House, Anand                                                    | Dr. Zankhana Desai &<br>Dr. Shweta Poonia               |
| 7      | 09-07-2022                 | Fourth<br>BHMS/2021-23  | Repertory & Case<br>Taking        | R.P Patel Institute Of<br>Homoeopathy,<br>Vadodara                                             | Dr. Parimal Parmar &<br>Dr. Shweta Awati                |
| 8      | 21-09-2022                 | Fourth<br>BHMS/2021-23  | Community<br>Medicine             | Anganwadi center and health survey                                                             | Dr. Zankhana Desai &<br>Dr. Shweta Poonia               |
| 9      | 11-10-2022 &<br>12-10-2022 | First BHMS/2022-<br>23  | Homoeopathic<br>Pharmacy          | Homoeopathic<br>Pharmacopoeia<br>Laboratory, Delhi &<br>Bhargava Phytolab Pvt.<br>Ltd, Bhiwadi | Dr. Monimala<br>Pramanick & Dr. Suraj<br>Singh Bhadoria |